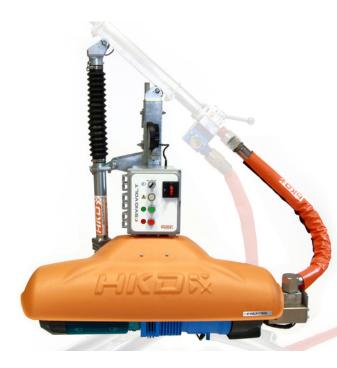

VDL T

The HKD Volt is the "airless" low energy workhorse in our tower gun line up. The Volt is available in standard or narrow throw to get the snow exactly where you need it. The Volt utilizes our Rotary Valve Technology to allow 4, 5 or 8 water flows or single flow.

The Volt is powered by a 7.5 HP (5 kW) compressor. The Volt is designed to cover your most critical, early opening terrain where hill air is not an option.

The Volt is compatible with the SV14 or Phazer head. The Volt can be tower mounted or operated on a carriage or sled.