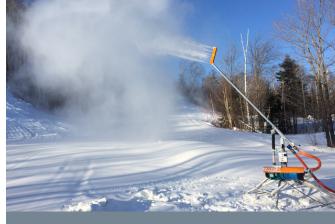

VDL T

The HKD Volt is the "airless" low energy workhorse in our tower gun line up. The Volt is available in standard or narrow throw to get the snow exactly where you need it. The Volt utilizes our Rotary Valve Technology to allow 4, 5 or 8 water flows or single flow.

The Volt is powered by a 7.5 HP (5 kW) compressor. The Volt is designed to cover your most critical, early opening terrain where hill air is not an option.

The Volt is compatible with the SV14 or Phazer head. The Volt can be tower mounted or operated on a carriage or sled.