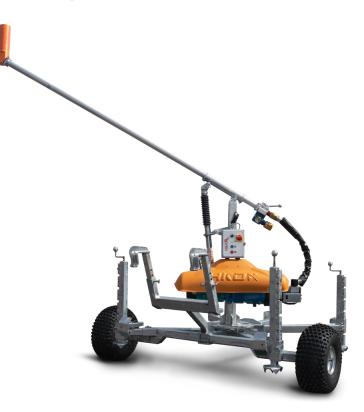

VDL T

The HKD Volt is the "airless" low energy workhorse in our tower gun line up. The Volt is available in standard or narrow throw to get the snow exactly where you need it. The Volt utilizes our Rotary Valve Technology to allow 4, 5 or 8 water flows or single flow.

The Volt is powered by a 7.5 HP (5 kW) compressor. The Volt is designed to cover your most critical, early opening terrain where hill air is not an option.

The Volt is compatible with the SV14 or Phazer head. The Volt can be tower mounted or operated on a carriage or sled.